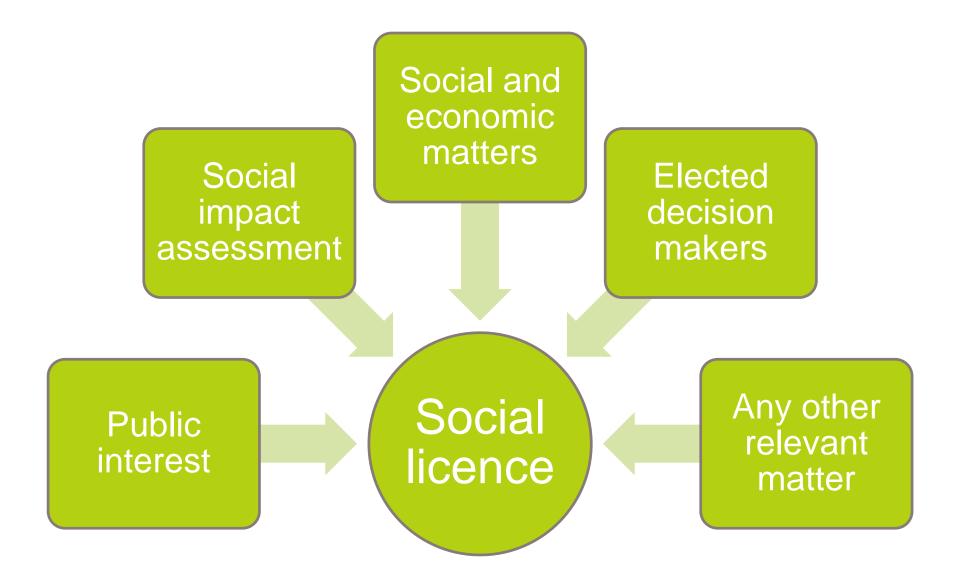

pport of the document of the document of the support of the support of the support of the support of the document of the document of the support of the support of the support of the support of the document of the document of the support of the support of the support of the support of the document of the document of the support of the support of the support of the support of the document of the document of the support of the
- Environmy a Material Electric Velocity Brancy is environ a descent one manager Electric for one on table to be integrated on both a fair word for the second second
- Exchange Constraints, and the encourse starget and any problem of the encourse parts.
  Encourse and choose based and constraints for respectively to of a structure line.



Getty images



Shutterstock



"In short, an open cut coal mine in this part of the Gloucester valley would be in the wrong place at the wrong time. Wrong place because an open cut coal mine in this scenic and cultural landscape, proximate to many people's homes and farms, will cause significant planning, amenity, visual and social impacts. Wrong time because the GHG emissions of the coal mine and its coal product will increase global total concentrations of GHGs at a time when what is now urgently needed, in order to meet generally agreed climate targets, is a rapid and deep decrease in GHG emissions. These dire consequences should be avoided. The Project should be refused."

Gloucester Resources Limited v Minister for Planning [2019] NSWLEC 7 Preston, CJ

## COMPLIANCE





www.claytonutz.com