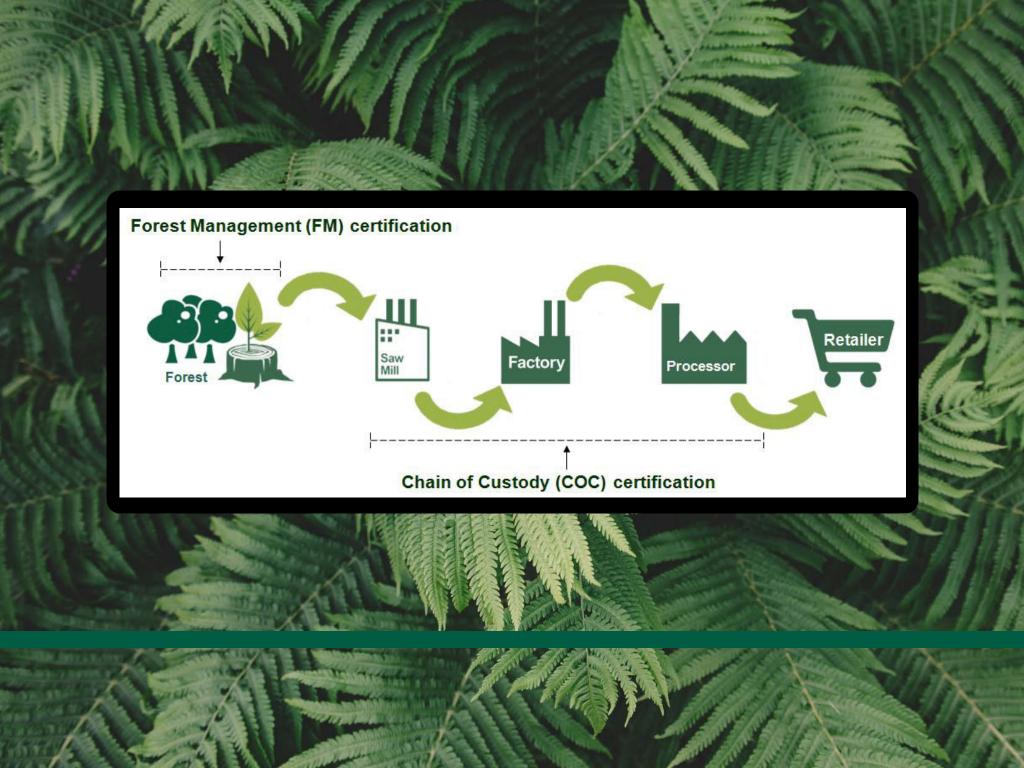

# Gredible system

responsible forest management,
 transparent and traceable supply chain
 third party verification system

- credible standards

iseal alliance