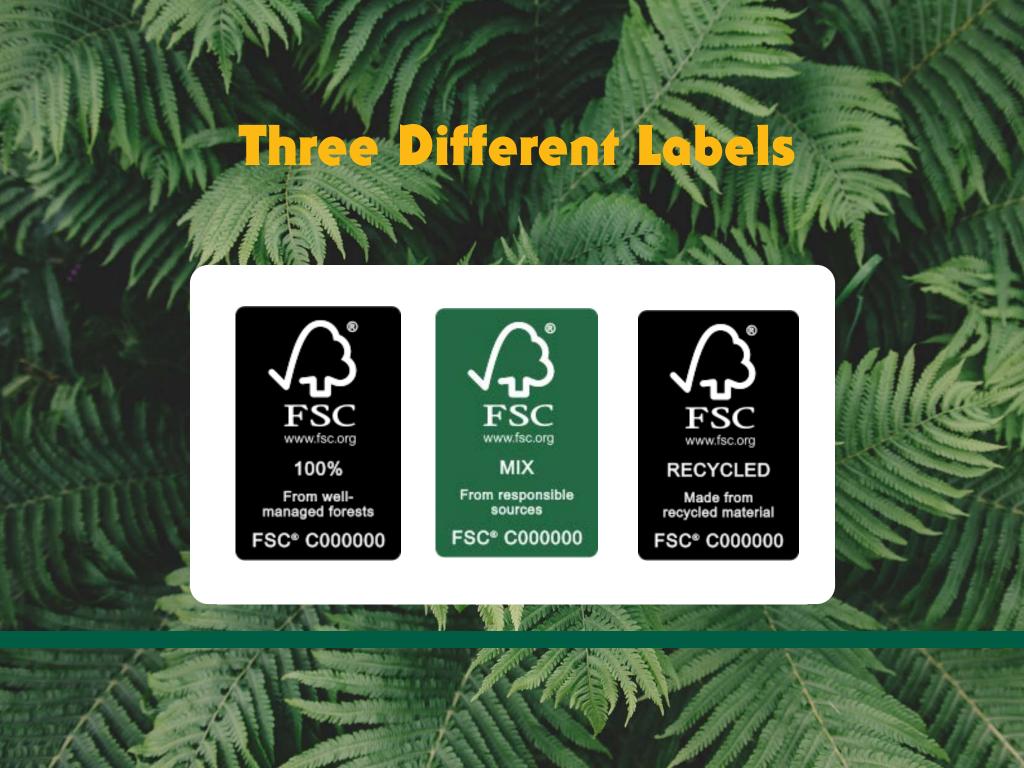

# Gendusion.

Responsible resources management as a solution for good environmental outcomes while still being profitable

Credible and voluntary certification as a tool

Governments, certification schemes and companies to work together