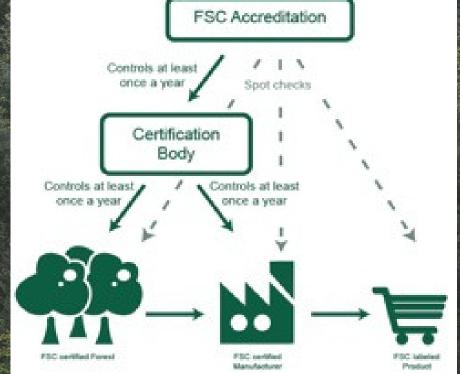

# Gredible system

responsible forest management,
 transparent and traceable supply chain
 third party verification system

- credible standards

iseal alliance