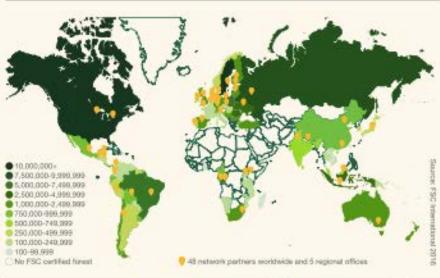

**FSC GLOBAL IMPACT** 

195,000,000+

HECTARES OF FORESTS WORLDWIDE ARE MANAGED TO FSC STANDARDS

150,000+
SMALLHOLDERS
WORLDWIDE

800+
FSC MEMBERS
FROM SOCIAL,
ENVIRONMENTAL AND
ECONOMIC CHAMBERS
TO HELP GOVERN
THE WORLD'S FOREST
DEMOCRATICALLY

31,000+ FSC CERTIFICATES IN 120 COUNTRIES

STRONG GROWTH

IN ASIA PACIFIC REGION IN 2013-16 108%+
FSC-CERTIFIED
FOREST AREA
IN VIET NAM

73%+
FSC-CERTIFIED
FOREST AREA
IN INDONESIA

46%+
FSC-CERTIFIED
FOREST AREA
IN MALAYSIA

45%+
FSC COC
CERTIFICATES
IN CHINA