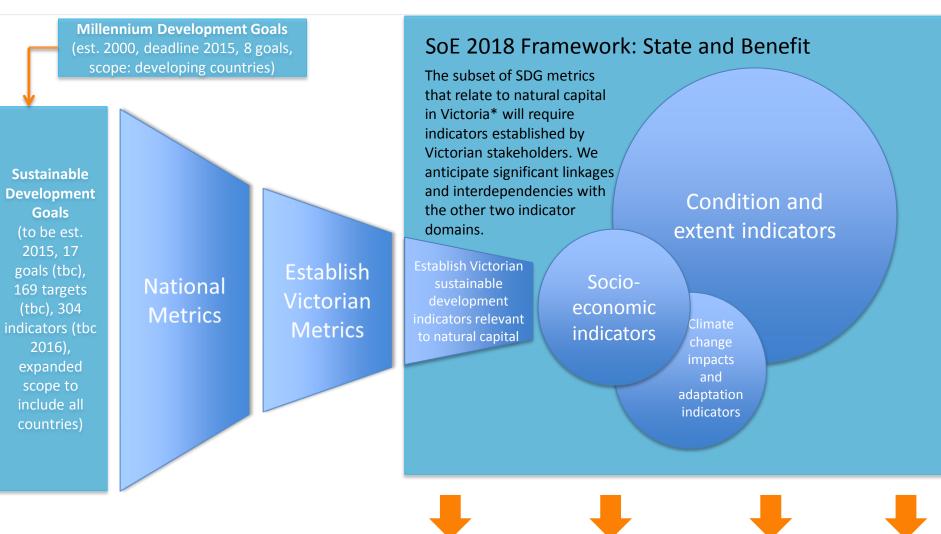

# Victorian 2018 State of the Environment Reporting Framework

# **State and Benefit**

- ✓ Delivering a report
- ✓ Delivering public sector reform

### State & Benefit Design Outcomes

#### **Key Reform Steps**

- Aligning Victoria's statutory environmental reporting
- 2. Transitioning to digital reporting
- 3. Establishing a state-wide set of indicators:
  - condition & extent
  - socio-economic
  - ▶ climate change