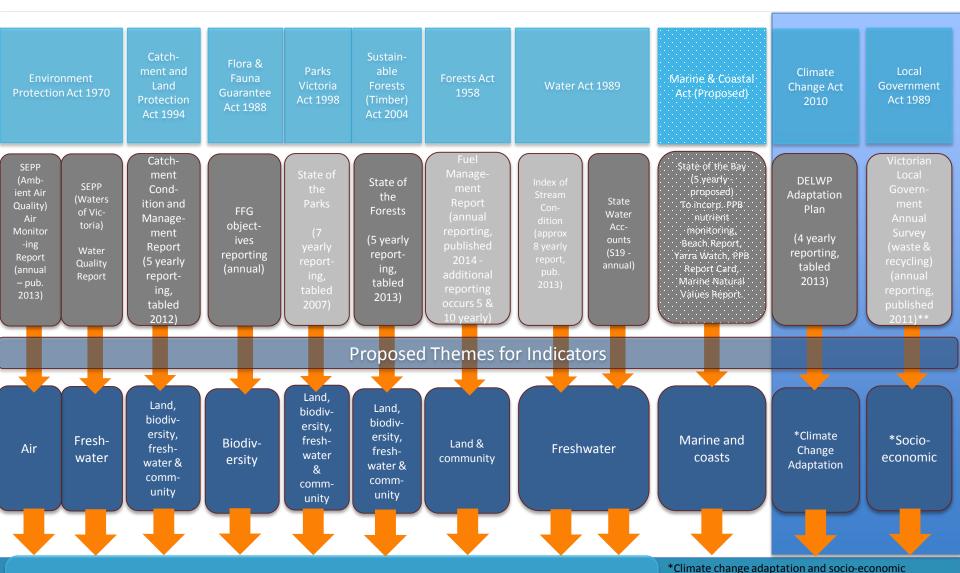

#### **Key Reform Steps**

- Aligning Victoria's statutory environmental reporting
- 2. Transitioning to digital reporting
- 3. Establishing a state-wide set of indicators:
  - condition & extent
  - socio-economic
  - ▶ climate change

Aligning Victorian environmental reports

2014/15 2016 2017 2018

Review & Redesign

Framework