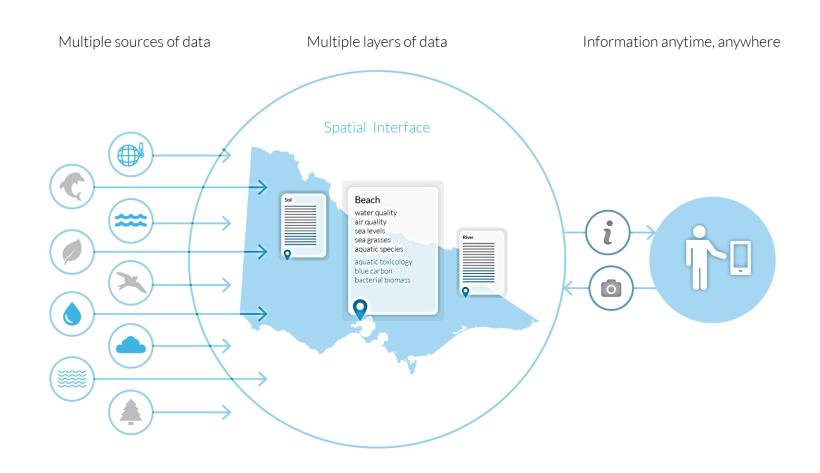

### Accurate information when you need it

- 2018 SoE will be entirely online
- Maintains currency of information
- Allows Victorians to interact with information:
  - and tailor its use to answer specific queries relevant to them
- Enables information to be accessed anywhere, anytime, at different scales
- Enhances the utility, relevance and practicality of environmental information
- Harnesses citizen science