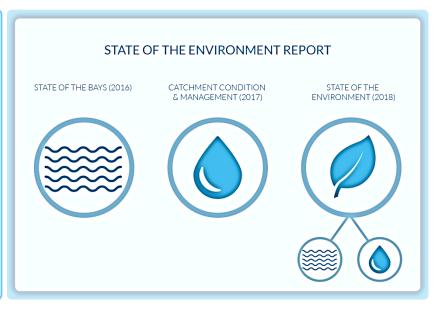

Build on the evidence base of the 2013 Victorian State of the Environment Report.

**Central Framework** 

Aligning Victorian environmental reports

2014/15 2016 2017 2018

Review & Redesign

Framework