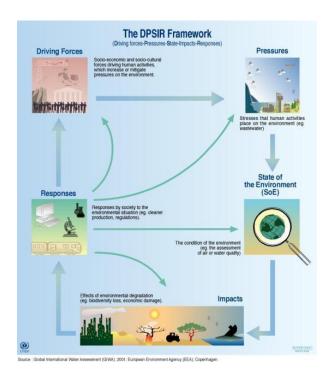

#### HAT IS THE TREND IN THE STATE OF THE ENVIRONMENTS

| QUALITY OBJECTIVE                  | Assessment of environmental trends                                                                                                                                                                                                                                                                                                                                                                                                                                                                                                                                                                                                                                                                                                                                                                                                                                                                                                                                                                                                                                                                                                                                                                                                                                                                                                                                                                                                                                                                                                                                                                                                                                                                                                                                                                                                                                                                                                                                                                                                                                                                                          |  |  |  |
|------------------------------------|-----------------------------------------------------------------------------------------------------------------------------------------------------------------------------------------------------------------------------------------------------------------------------------------------------------------------------------------------------------------------------------------------------------------------------------------------------------------------------------------------------------------------------------------------------------------------------------------------------------------------------------------------------------------------------------------------------------------------------------------------------------------------------------------------------------------------------------------------------------------------------------------------------------------------------------------------------------------------------------------------------------------------------------------------------------------------------------------------------------------------------------------------------------------------------------------------------------------------------------------------------------------------------------------------------------------------------------------------------------------------------------------------------------------------------------------------------------------------------------------------------------------------------------------------------------------------------------------------------------------------------------------------------------------------------------------------------------------------------------------------------------------------------------------------------------------------------------------------------------------------------------------------------------------------------------------------------------------------------------------------------------------------------------------------------------------------------------------------------------------------------|--|--|--|
| Reduced Climate Impact             | Streethouse gas concentrations in the atmosphere are mining. This is primarily due to the use of finest basis, russing the electricity and head generation, industrial processes and transport. An international climate agreement is needed to world warming of more than 20°C and roots to this field disparant, climate changes, in it, global envisionment is to extreme than halled by 2000 and inclined to anound use to § the well of the central.                                                                                                                                                                                                                                                                                                                                                                                                                                                                                                                                                                                                                                                                                                                                                                                                                                                                                                                                                                                                                                                                                                                                                                                                                                                                                                                                                                                                                                                                                                                                                                                                                                                                   |  |  |  |
| 2. Clean Air                       | Evented consentrations of an pollutaris cause significant damage to human health, septiation and<br>cultural heatings. Further action is oseted to meet the objective, interstancely stops must be been<br>to reduce concentrations of particulation engigened level cause. As a realizonal level, existing as action<br>is required to custo emissions of retingen oxides and of particulates from the use of studded from.                                                                                                                                                                                                                                                                                                                                                                                                                                                                                                                                                                                                                                                                                                                                                                                                                                                                                                                                                                                                                                                                                                                                                                                                                                                                                                                                                                                                                                                                                                                                                                                                                                                                                                |  |  |  |
| 3. Natural Acidification Only      | (2) Some improvement his occurred in the accided design of unifice values, but the track for the sound assessment in forther states in whealth of history restriction their professional actions in Tracks have been been interestinated their professional action in Sounds have in the action of their professional action in policically research in refiguration where the action is the professional action in policically place with the tracks interest and interestinated and charge places with the tracks interest and action action.                                                                                                                                                                                                                                                                                                                                                                                                                                                                                                                                                                                                                                                                                                                                                                                                                                                                                                                                                                                                                                                                                                                                                                                                                                                                                                                                                                                                                                                                                                                                                                             |  |  |  |
| 4. A Non-Toic Environment          | •• There a training basened invariance etch from any ordering contempt in the invariance and in humans while of the manager shareby on increasing. Haveney, for many substances, and data is washed in accessing the concentrations in humans and the invariance than changed. President contempt in the analysis of the property problements. Si leggli and consumption in shareby to happen problements in contempting other consumption in shareby to happen problements of invariance and problements and invariance and the invariance and the problement of invariance and invariance a |  |  |  |
| 5. A Protective Grone Layer        | (A) Thromag of the corve layer has stopped, with much embecor indicating that it has started to recover<br>these are uncertainties in the assessment, however, trivial to the three coloratio data and commit-<br>natural samulating. There is also an origing threat to the cores layer from the future influence of<br>climits, continued use of come-deplating solutiances, and emissions from and d-life products.                                                                                                                                                                                                                                                                                                                                                                                                                                                                                                                                                                                                                                                                                                                                                                                                                                                                                                                                                                                                                                                                                                                                                                                                                                                                                                                                                                                                                                                                                                                                                                                                                                                                                                      |  |  |  |
| 6. A Safe Radiation<br>Environment | <ul> <li>Positive progress can be seen as regards many aspects of this objective. However, the incidence of sein cancer has been increasing ever a long period. To inclose segment is butterioral radiation, the sights and attitudes to suntaining and personal appearance meet be change. Seen it exposure declin cancer incidence will continue rising time over a firm, as it can take decaded the risks cancer to develop.</li> </ul>                                                                                                                                                                                                                                                                                                                                                                                                                                                                                                                                                                                                                                                                                                                                                                                                                                                                                                                                                                                                                                                                                                                                                                                                                                                                                                                                                                                                                                                                                                                                                                                                                                                                                  |  |  |  |
| 7. Zero Eutrophication             | <ul> <li>Action to each one failing and in some awas symptoms of outsphication are abating, but much of<br/>Seather is still affected. Conditions are want to the Babic Sea. Action to cush subtent embasions<br/>has produced results, but receivery in size. To lower close for the objective, emissions must be faither<br/>embased, but them there could be beginning on Seather has even and from referentational sharper.</li> </ul>                                                                                                                                                                                                                                                                                                                                                                                                                                                                                                                                                                                                                                                                                                                                                                                                                                                                                                                                                                                                                                                                                                                                                                                                                                                                                                                                                                                                                                                                                                                                                                                                                                                                                  |  |  |  |