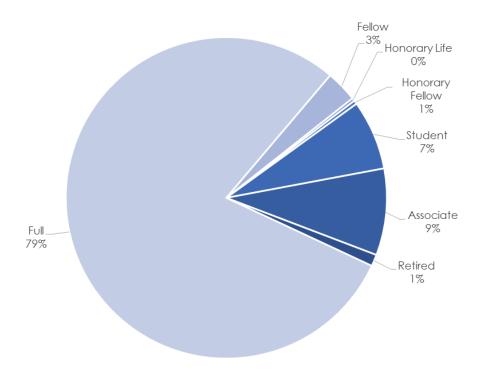

## Membership statistics

As at 28/07/2015, 1647 total active / financial members

## Memberships by type



## Memberships by Chapter / Division



## New members

April – June 2015

| First name<br>ACT Division | Surname   | Membership type      |
|----------------------------|-----------|----------------------|
| David                      | Winfield  | Full Membership      |
| Janette                    | Lindesay  | Full Membership      |
| Joseph                     | Ting      | Associate Membership |
| Justin                     | Keast     | Student Membership   |
| Gemma                      | Horner    | Associate Membership |
| Nigel                      | Tucker    | Full Membership      |
| Alisa                      | Wilkinson | Associate Membership |
| Roxana                     | McLennan  | Full Membership      |
| <b>NSW Division</b>        |           |