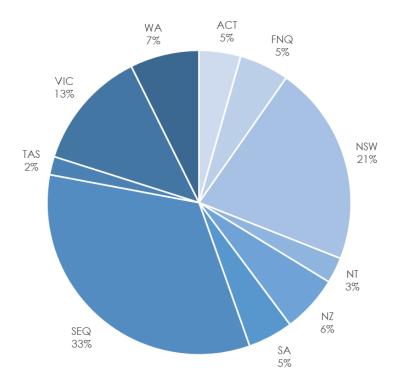

## Membership statistics

As at 28/07/2015, 1647 total active / financial members

## Memberships by type



## Memberships by Chapter / Division



## New members

April – June 2015

| First name<br>ACT Division | Surname   | Membership type      |
|----------------------------|-----------|----------------------|
| David                      | Winfield  | Full Membership      |
| Janette                    | Lindesay  | Full Membership      |
| Joseph                     | Ting      | Associate Membership |
| Justin                     | Keast     | Student Membership   |
| Gemma                      | Horner    | Associate Membership |
| Nigel                      | Tucker    | Full Membership      |
| Alisa                      | Wilkinson | Associate Membership |
| Roxana                     | McLennan  | Full Membership      |
| <b>NSW Division</b>        |           |                      |
| Sarah                      | Benn