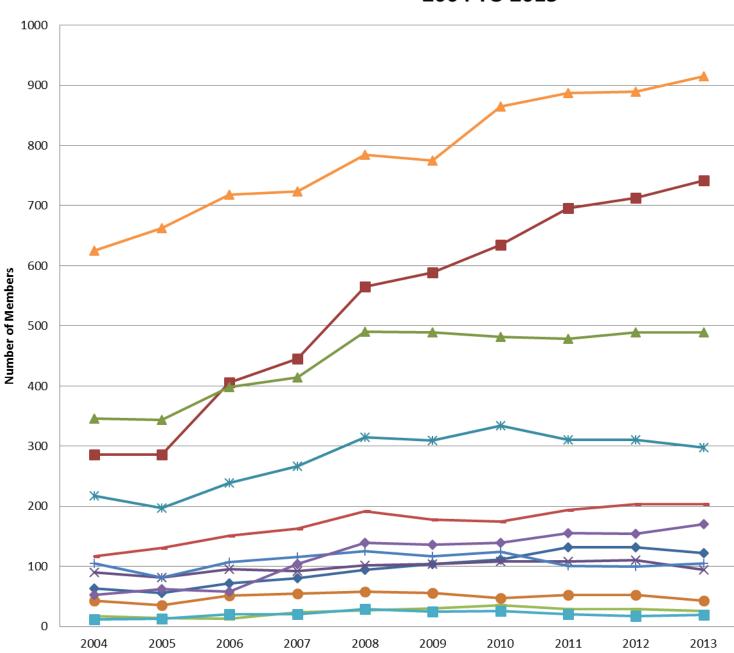

# Engagement Forum NSW Division



### Invite you to think about two things:

- 1. What does 'value' to EIANZ members look like?
  - What do we need to continue?
  - What do we need to be doing differently?

2. What does a constructive and collaborative working relationship between the NSW Division and Central Office look like?





# membership by sector





# membership by age





## the opportunity



#### EIANZ MEMBERSHIP GROWTH 2004 TO 2013



#### our focus in 2014-15

demonstrate and deliver value

strengthen profile & reputation

business and financial sustainability



# your thoughts?

- 1. What does 'value' to EIANZ members look like?
  - What do we need to continue?
  - What do we need to be doing differently?

2. What does a constructive and collaborative working relationship between the NSW Division and Central Office look like?