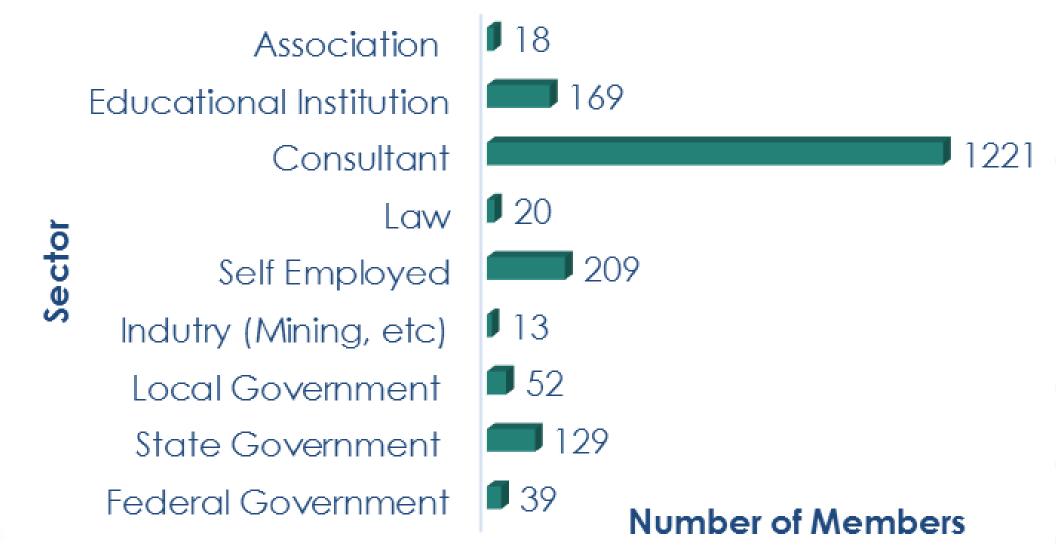

# Engagement Forum NSW Division



### Invite you to think about two things:

- 1. What does 'value' to EIANZ members look like?
  - What do we need to continue?
  - What do we need to be doing differently?

2. What does a constructive and collaborative working relationship between the NSW Division and Central Office look like?





# membership by sector





# membership by age





## the opportunity



#### EIANZ MEMBERSHIP GROWTH 2004 TO 2013



#### our focus in 2014-15

demonstrate and deliver value

strengthen profile & reputation

business and financial sustainability



# your thoughts?

- 1. What does 'value' to EIANZ members look like?
  - What do we need to continue?
  - What do we need to be doing differently?

2. What does a constructive and collaborative working relationship between the NSW Division and Central Office look like?