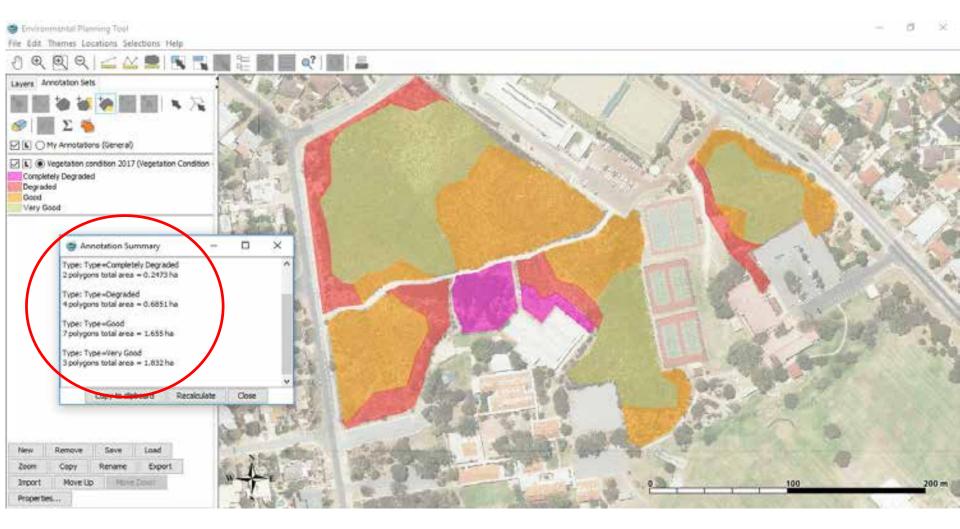

## Key features

- Over 300 data
   layers with an interpretation guide
- Unique reporting functions
- No specialist software required

 Functions to allow simple calculations, measuring, mapping and communication with stakeholders