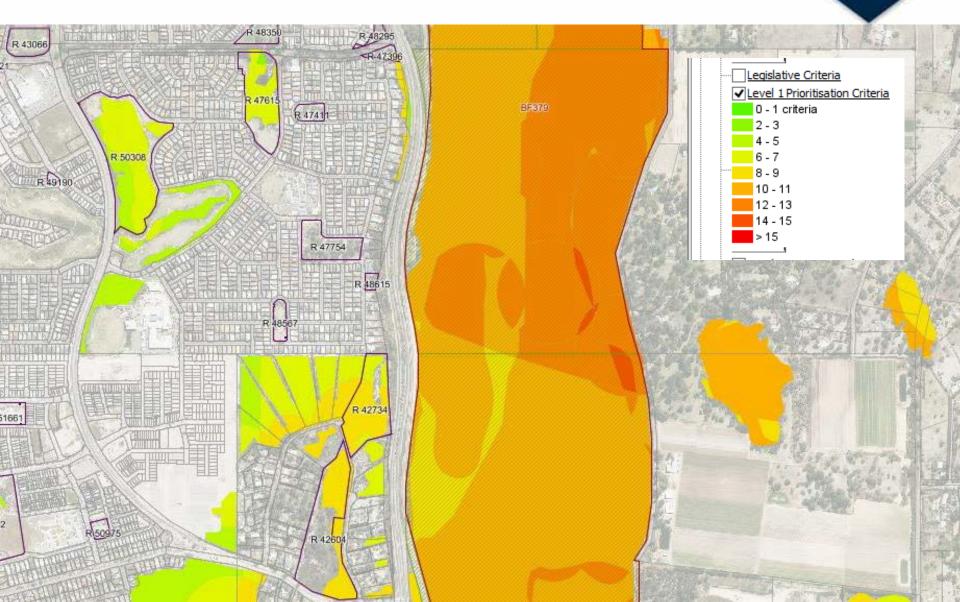

The spalls mode for Level 1 Profits after eas fully storp organisations and specifically maked statems. Take a loss for statems used to build be mode incoming trief descriptions, data contribers and currency.