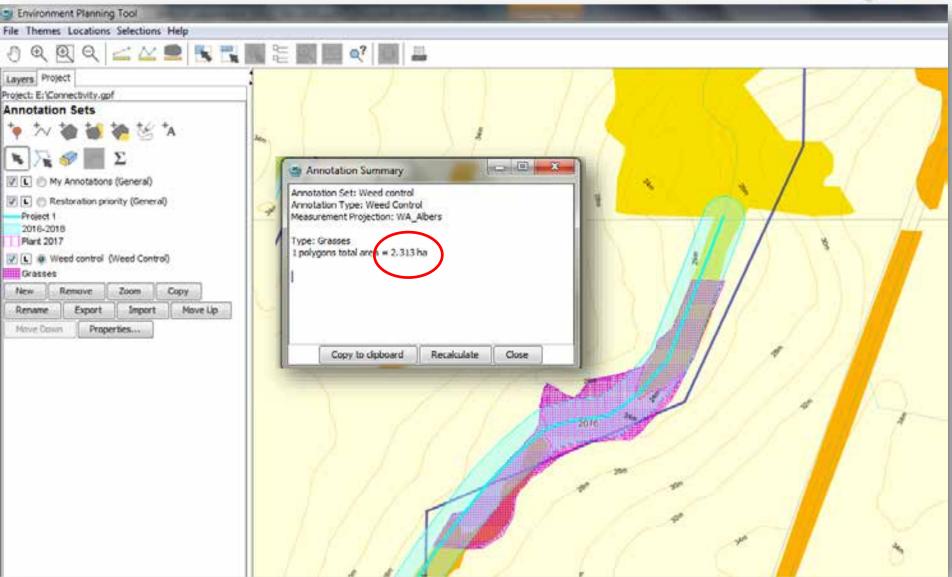

## Key features

- Over 300 data
   layers with an interpretation guide
- Unique reporting functions
- No specialist software required

 Functions to allow simple calculations, measuring, mapping and communication with stakeholders